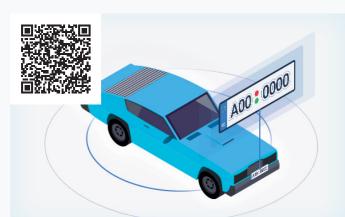

## **NetRex LPR**

A service that aids license plate registration of both moving and stationary vehicles. Viewable with ease within the video recording.

Just do it smart!

# 01 Be informed of all present vehicles (IDENTIFICATION)

- Recognition and registration of license plates of all moving and stationary vehicles.
- → Easily search the license plates you need, complete with the relevant video recordings.