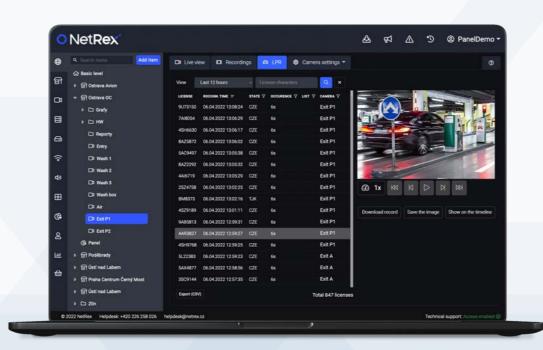

ers

# 01 Be informed of all present vehicles (IDENTIFICATION)

- Recognition and registration of license plates of all moving and stationary vehicles.
- → Easily search the license plates you need, complete with the relevant video recordings.





# 02 Avoid complications (CONTROL TOOL)

- ightarrow Find out the exact time a certain vehicle appears on your premises.
- → Obtain evidence in the event of theft, damage allegations, unauthorized parking, etc. (car repair garages, car parks, car washes).
- ightarrow Option to connect to your system for more in-depth control.

## Suitable, for example, for city police and authorities or for car washes.





## Solutions for city and municipal authorities





# Solutions for car washes, car parks and service stations



## NetRex LPR clearly





## Technical parameters Netrex LPR

| NetRex LPR                                                  | Premium                                                              | Basic                                                               |
|-------------------------------------------------------------|----------------------------------------------------------------------|---------------------------------------------------------------------|
| Pricing                                                     | 54,90 € without VAT / month                                          | 46,90 € without VAT / month                                         |
| Bulk discounts                                              | Please contact our sales department.                                 |