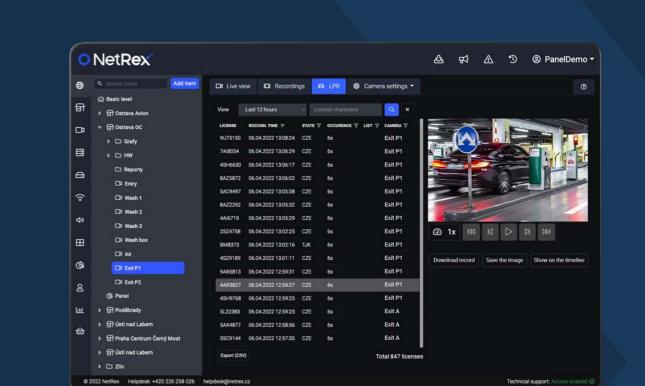

## **NetRex LPR**

A service that aids license plate registration of both moving and stationary vehicles. Viewable with ease within the video recording.

Just do it smart!

# 01 Be informed of all present vehicles (IDENTIFICATION)

- Recognition and registration of license plates of all moving and stationary vehicles.
- → Easily search the license plates you need, complete with the relevant video recordings.

## NetRex LPR clearly