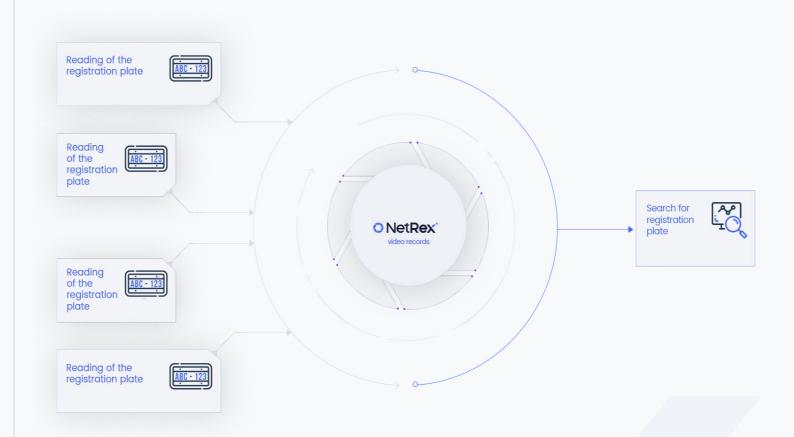

# 01 Be informed of all present vehicles (IDENTIFICATION)

- Recognition and registration of license plates of all moving and stationary vehicles.
- → Easily search the license plates you need, complete with the relevant video recordings.

# 02 Avoid complications (CONTROL TOOL)

- ightarrow Find out the exact time a certain vehicle appears on your premises.
- → Obtain evidence in the event of theft, damage allegations, unauthorized parking, etc. (car repair garages, car parks, car washes).
- ightarrow Option to connect to your system for more in-depth control.