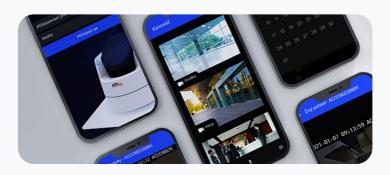

#### **NetRex Mobile Application** A unique retail solution

- ightarrow Get an overview of what's happening in your workplace wherever and whenever.
- → Access the platform from your smartphone to view a live feed and browse recordings.
- → Alerts upon detection for preset events.