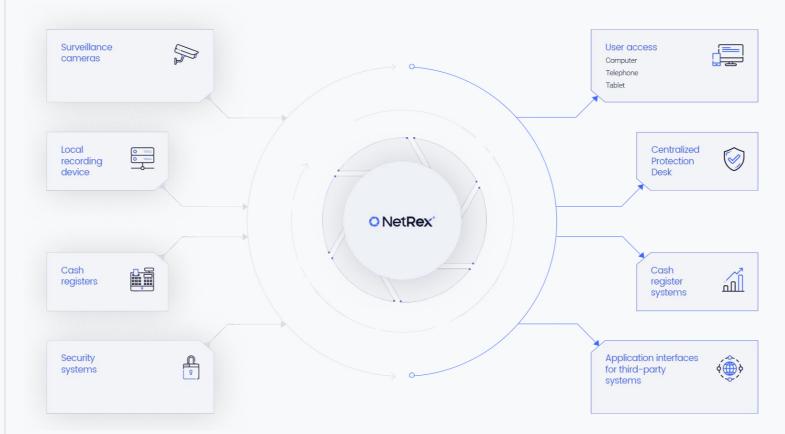

#### How the NetRex solution works

Choose top IP cameras from the leading Swedish manufacturer Axis Communications. We have been using them for all our solutions for more than 16 years and they are very reliable.

High quality cameras

You can easily connect the cameras and any other network elements to a cloudbased platform that offers complete remote management and many other features.

#### Wide range of services

A range of practical services are available on the platform: surveillance with recording, retail analytics, time-lapse video, streaming, reading vehicle registration plates and more.