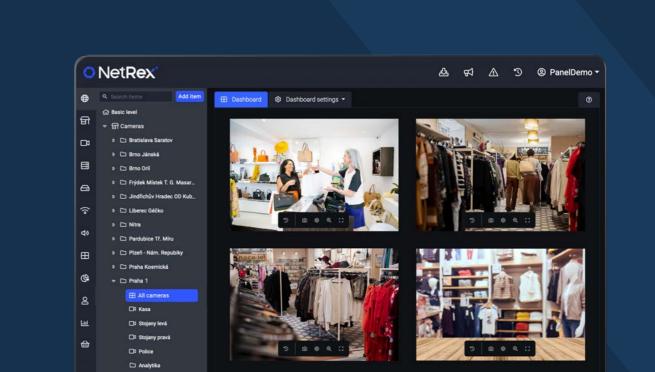

# **NetRex Monitor**

This service allows the viewing of live video. Browse camera recordings from various locations quickly and easily in one place.

Just do it smart!

## Why NetRex Monitor and what surveillance capabilities it provides

### 01 Have everything under control (LIVE AND RECORDED)

- → Connect AXIS IP cameras to the NetRex platform.
- → Continuous monitoring of sites from multiple cameras
- → Follow events in real time or from a recording.

#### 04 Browse quickly and easily (RECORDINGS)

- Easy and efficient search with the SmartSearch function filter recordings according to movement in certain areas of the camera's view (e.g. around the checkout, a specific shelf or warehouse door) - individual zones can be preset.
- Thumbnails will appear when you hover your mouse over a certain section of the recording timeline to allow for faster reviewing.