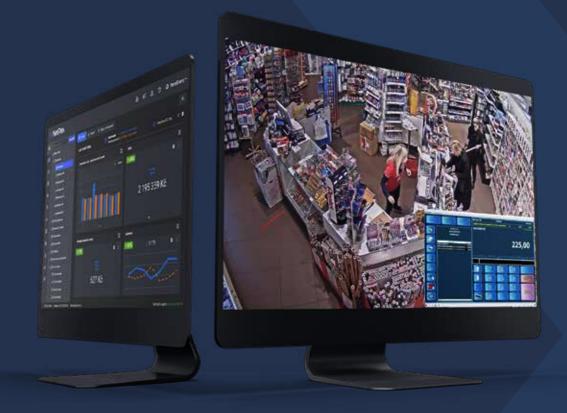

### What NetRex Add-ons offer?

Expand the functions of the NetRex platform with **add-ons** that directly correspond to your needs. Choose from **ready-made** functionalities or ask for **a custom-made solution** and get tools that will help you level up your business.

### Add-ons Overview

Use the potential of your AXIS camera and the NetRex platform fully with our **ready-made add-ons**.