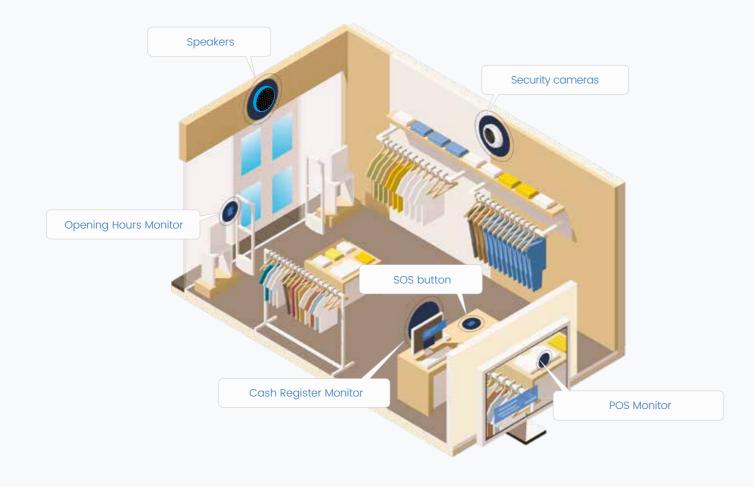

### Add-ons Overview

Use the potential of your AXIS camera and the NetRex platform fully with our **ready-made add-ons**.

#### 01 Opening Hours Monitor

- → Watch over the opening hours of your store with the help of an add-on that thoroughly monitors all openings and closings, and immediately informs about any irregularities.
- Just install a magnetic contact on the store security shutter and the NetRex platform with the add-on will take care of the rest.

#### 03 Cash Register Monitor

→ Be informed about who and when opens the cash register. In the event of unauthorized handling, the NetRex platform will immediately alert you and you can intervene without delay.

#### 02 POS Monitor

- → Watch the checkout system interface live via the security camera and be sure that the cash transactions are performed correctly.
- → No hardware is needed to urn this add-on, the NetRex platform, ShareX application installed on the PC with the checkout system, and CamOverlay App will manage everything.

#### 04 More add-ons

Connect the NetRex platform with a **SOS button** and get immediate notifications for workplace incidents. You can also connect the platform with **speakers** to expand your surveillance solution and to easily communicate with your employees and customers.